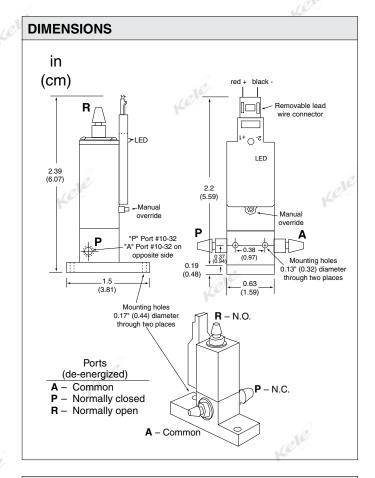

#### **DESCRIPTION**

The EP3 Series is an industrial quality, two-position, three-way solenoid air valve with a capacity of 500 scim. A momentary manual override push button provides operation without closing the electrical circuit. An LED provides visual indication of the air valve's status. The valve can be mounted in any position with body mounting holes or with the mounting plate furnished with the valve. Each EP3 also comes with 16" lead wires and three barbed fittings for 1/4" plastic tubing.

### **SPECIFICATIONS**

**Supply Voltage** 

EP3-24VAC 24 VAC, +15%, -10% EP3-24VDC 24 VDC, +15%, -10% **EP3-120VAC** 120 VAC, +15%, -10%

**Supply Watts** 2.5 W

**Supply Current** 

**EP3-24VAC**, -24VDC 104 mA continuous duty,

157 mA inrush

**EP3-120VAC** 20 mA continuous duty,

157 mA inrush

Connections Three barbed fittings for

1/4" OD poly tubing

Cv 0.04

Override Momentary pushbutton Indicator Red LED - on when energized 500 scim (0.29 scfm) @ 15 psig Air Capacity

(103 kPa)

Operating Temperature 0° to 122°F (-18° to 50°C) **Pressure Range** 0-50 psig (0-345 kPa)

16" (40.6 cm) leads with connector Wiring

**Approvals UL-recognized component** 

Warranty 1 year